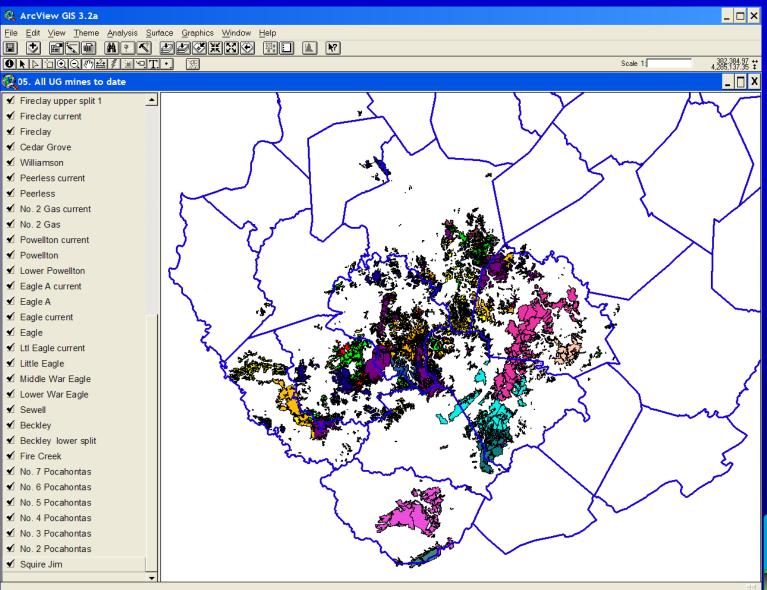

#### 33 beds, Squire Jim to Pittsburgh

Microsoft Power... 🛛 🧟 ArcView GIS 3.2a

🏄 start