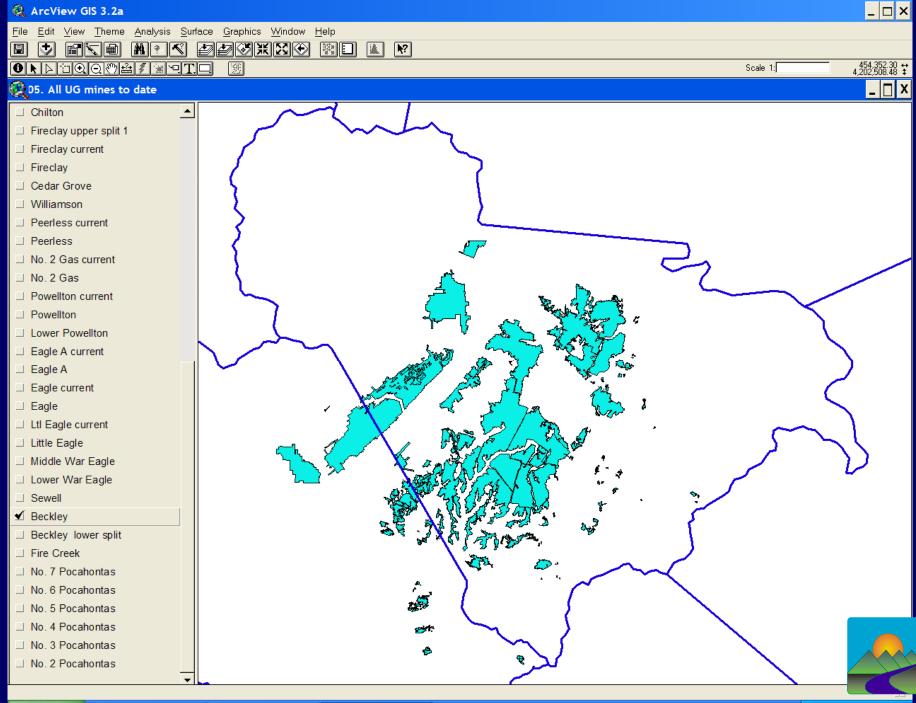

## **Status of GES Work**

Three F/T staff since March 2004

 McDowell, Wyoming, Logan, Mingo

 Worked on 40 beds in 26 counties

 Includes CBMP work since 1995

 Compilation 'complete' in 13 counties