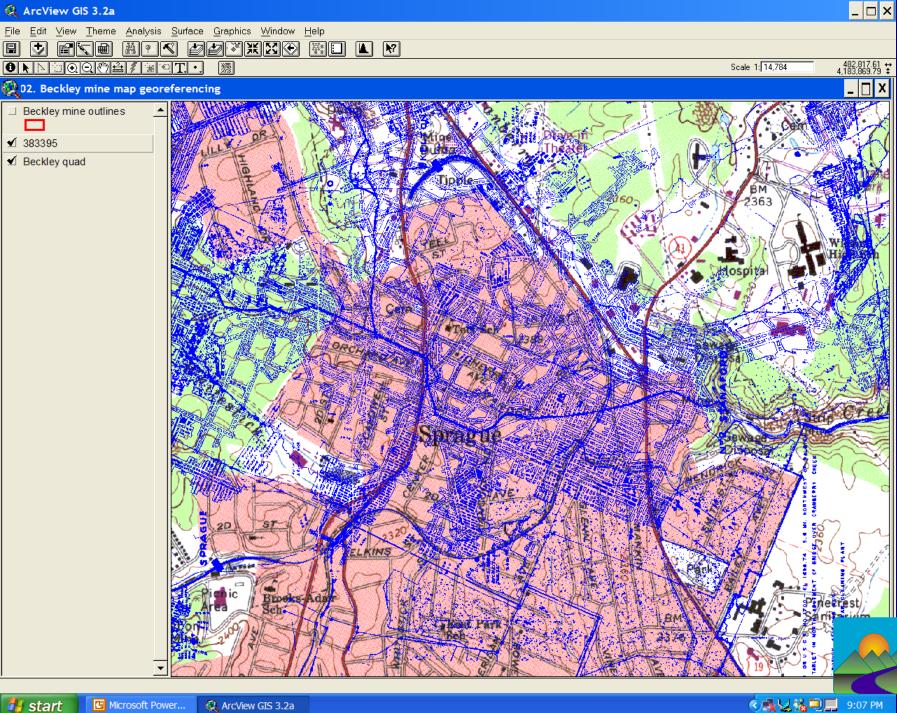

oned mines





## WSHA funding

MHST awarded \$1.2 million in October, 2003

Project History

- Funds split evenly between MHST and GES
- **MAS PESKS** 
  - Locate, collect, process, and permanently archive mine maps not in the collection
  - GEStask
    - Map the underground mines by bed in a GIS format



# Summer Map Interns- 2004









Déll





Déll

WW.state.ws.av/arbit

0



TRAINING MINERS

-10







## **Status of MHST Work**

- Established offices:
  - Oak Hill: 3 F/T and 5 P/T employees and two supervisors
  - Fairmont: 2 F/T employees, 1 P/T and 1 supervisor
- Reconciled microfilm collection with database, database downloadable
  - www.wvminesafety.org/minemaps.htm
- Examined 20 collections, 10 more committed
- Reviewed 24,000 maps

Added 2,600 new mines to archive















#### No. 2 Gas Coal, Raleigh County



## **Status of GES Work**

Three F/T staff since March 2004

 McDowell, Wyoming, Logan, Mingo

 Worked on 40 beds in 26 counties

 Includes CBMP work since 1995

 Compilation 'complete' in 13 counties



#### 33 beds, Squire Jim to Pittsburgh





Microsoft Power... 🛛 🧟 ArcView GIS 3.2a

🏄 start

#### 8 beds: Lower Kittanning to Waynesburg

| 🔍 ArcView GIS 3.2a                                                                                                                                                                                                                                                  |                                         |
|-------------------------------------------------------------------------------------------------------