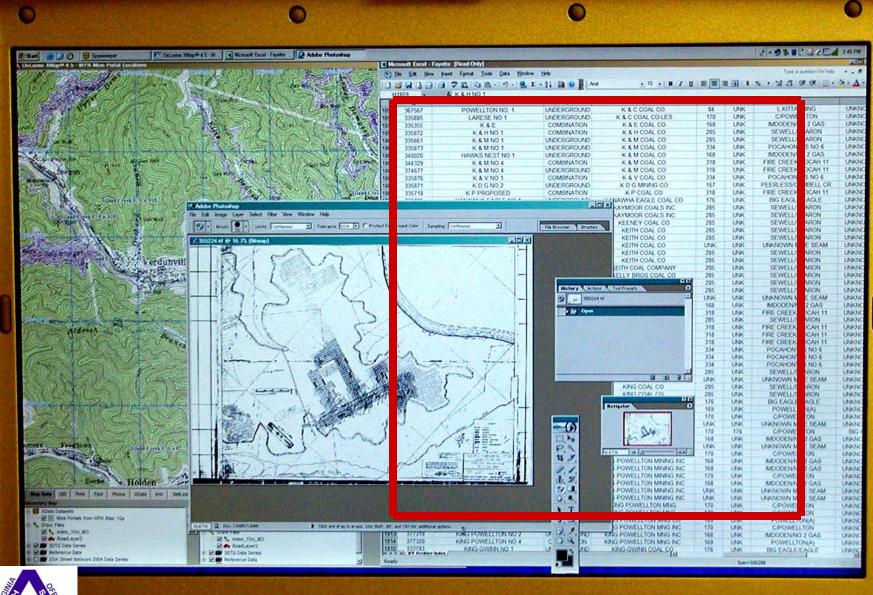

## **Status of GES Work**

Three F/T staff since March 2004

 McDowell, Wyoming, Logan, Mingo

 Worked on 40 beds in 26 counties

 Includes CBMP work since 1995

 Compilation 'complete' in 13 counties