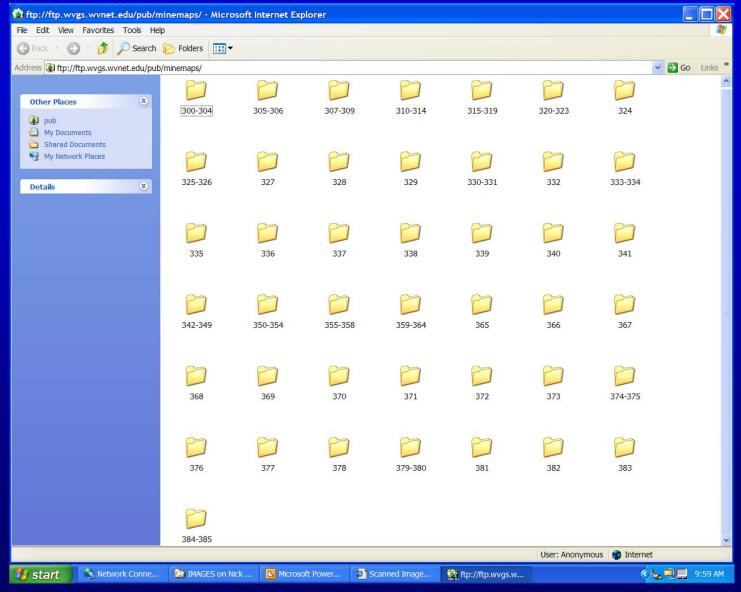

| Monday, February 14, 20                 |
| start GMicrosoft Power 😥 ArcView GIS 3.2a                                                                                                                                                                                                                           | 🥏 📑 🗐 😾 8:20 РМ                         |

## **Additional Goals**

- Complete scanning of OSM microfilm archive
  - Accomplished summer 2004
- Provide on-line, searchable database
  - In-the-works
  - www.wvminesafety.org/minemaps.htm
- Provide images of abandoned mine maps on-line
  - Now available





#### www.wvgs.wvnet.edu/www/coal/wvminemaps.htm







#### ftp://ftp.wvgs.wvnet.edu/pub/minemaps/







### ftp://ftp.wvgs.wvnet.edu/pub/minemaps/

| 🏠 ftp://ftp.wvgs.wvnet.edu/pub/m       | ninemaps/300-304/ - Mic | crosoft Internet Exp | lorer               |                       |                 | _