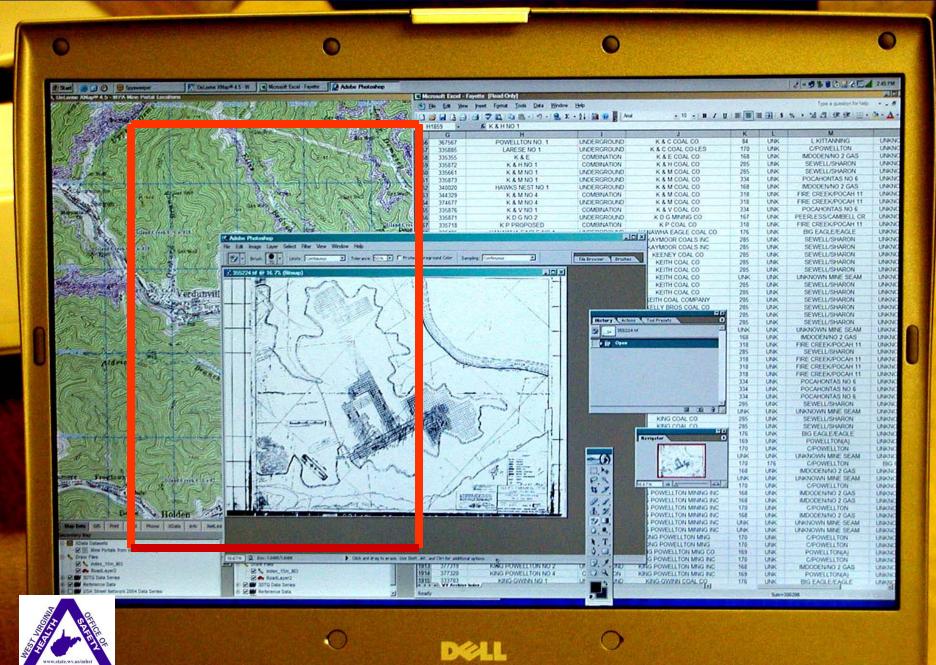

## **Status of MHST Work**

- Established offices:
  - Oak Hill: 3 F/T and 5 P/T employees and two supervisors
  - Fairmont: 2 F/T employees, 1 P/T and 1 supervisor
- Reconciled microfilm collection with database, database downloadable
  - www.wvminesafety.org/minemaps.htm
- Examined 20 collections, 10 more committed
- Reviewed 24,000 maps

Added 2,600 new mines to archive