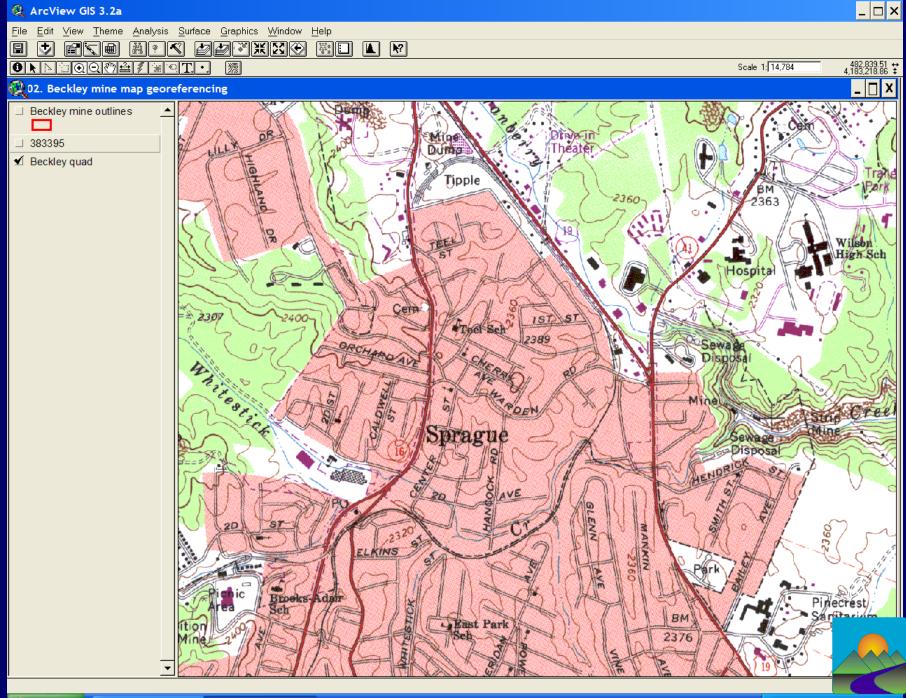

ndoned mines





## WSHA funding

MHST awarded \$1.2 million in October, 2003

Project History

- Funds split evenly between MHST and GES
- **MAS PESKS** 
  - Locate, collect, process, and permanently archive mine maps not in the collection
  - GEStask
    - Map the underground mines by bed in a GIS format



# Summer Map Interns- 2004









Déll





Déll

WW.state.ws.av/arbit

0



TRAINING MINERS

-10







## **Status of MHST Work**

- Established offices:
  - Oak Hill: 3 F/T and 5 P/T employees and two supervisors
  - Fairmont: 2 F/T employees, 1 P/T and 1 supervisor
- Reconciled microfilm collection with database, database downloadable
  - www.wvminesafety.org/minemaps.htm
- Examined 20 collections, 10 more committed
- Reviewed 24,000 maps

Added 2,600 new mines to archive















#### No. 2 Gas Coal, Raleigh County



## **Status of GES Work**

Three F/T staff since March 2004

 McDowell, Wyoming, Logan, Mingo

 Worked on 40 beds in 26 counties

 Includes CBMP work since 1995

 Compilation 'complete' in 13 counties



#### 33 beds, Squire Jim to Pittsburgh





Microsoft Power... 🛛 🧟 ArcView GIS 3.2a

🏄 start

#### 8 beds: Lower Kittanning to Waynesburg

| 🔍 ArcView GIS 3.2a                                                                                                                                                                                                                                                  |                                         |
|-----------------------------------------------------------------------------------------------------