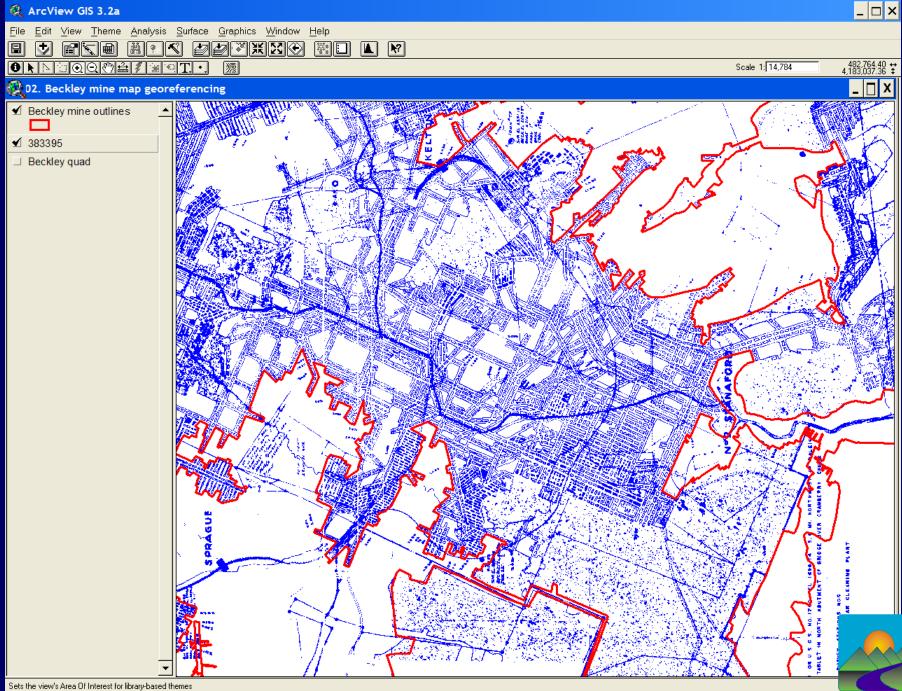

ed mines





## WSHA funding

MHST awarded \$1.2 million in October, 2003

Project History

- Funds split evenly between MHST and GES
- **MAS PESKS** 
  - Locate, collect, process, and permanently archive mine maps not in the collection
  - GEStask
    - Map the underground mines by bed in a GIS format



# Summer Map Interns- 2004









Déll





Déll

WW.state.ws.av/arbit

0



TRAINING MINERS

-10







## **Status of MHST Work**

- Established offices:
  - Oak Hill: 3 F/T and 5 P/T employees and two supervisors
  - Fairmont: 2 F/T employees, 1 P/T and 1 supervisor
- Reconciled microfilm collection with database, database downloadable
  - www.wvminesafety.org/minemaps.htm
- Examined 20 collections, 10 more committed
- Reviewed 24,000 maps

Added 2,600 new mines to archive















#### No. 2 Gas Coal, Raleigh County



## **Status of GES Work**

Three F/T staff since March 2004

 McDowell, Wyoming, Logan, Mingo

 Worked on 40 beds in 26 counties

 Includes CBMP work since 1995

 Compilation 'complete' in 13 counties



#### 33 beds, Squire Jim to Pittsburgh





Microsoft Power... 🛛 🧟 ArcView GIS 3.2a

🏄 start

#### 8 beds: Lower Kittanning to Waynesburg

| 🔍 ArcView GIS 3.2a                                                                                                                                                                                                                                                  |                                         |
|---------------------------------------------------------------------------------------------------------