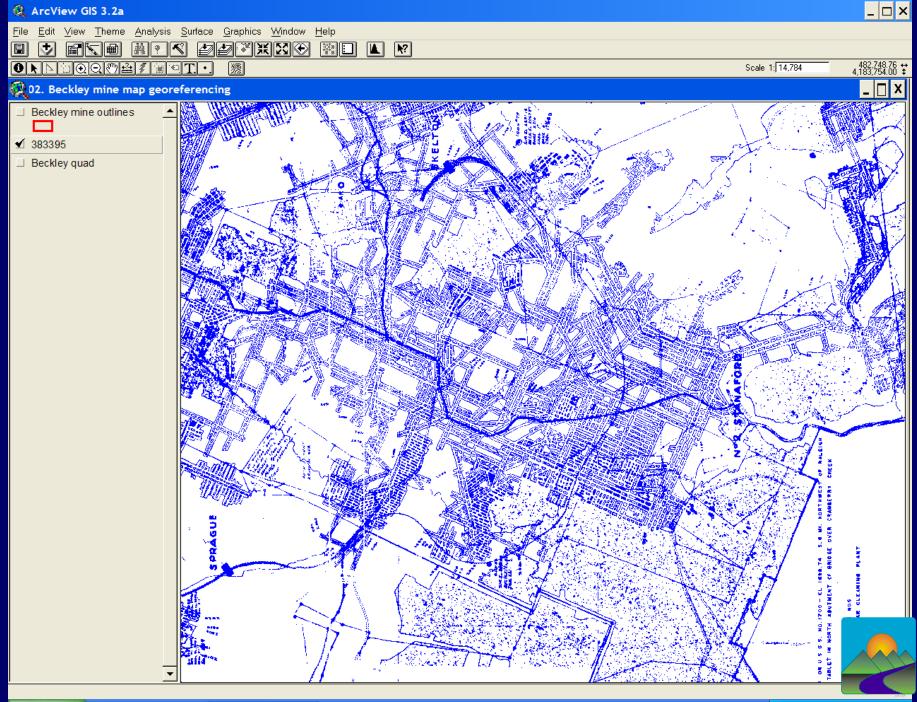

bandoned mines





## WSHA funding

MHST awarded \$1.2 million in October, 2003

Project History

- Funds split evenly between MHST and GES
- **MAS PESKS** 
  - Locate, collect, process, and permanently archive mine maps not in the collection
  - GEStask
    - Map the underground mines by bed in a GIS format



# Summer Map Interns- 2004









Déll





Déll

WW.state.ws.av/arbit

0



TRAINING MINERS

-10







## **Status of MHST Work**

- Established offices:
  - Oak Hill: 3 F/T and 5 P/T employees and two supervisors
  - Fairmont: 2 F/T employees, 1 P/T and 1 supervisor
- Reconciled microfilm collection with database, database downloadable
  - www.wvminesafety.org/minemaps.htm
- Examined 20 collections, 10 more committed
- Reviewed 24,000 maps

Added 2,600 new mines to archive















#### No. 2 Gas Coal, Raleigh County



## **Status of GES Work**

Three F/T staff since March 2004

 McDowell, Wyoming, Logan, Mingo

 Worked on 40 beds in 26 counties

 Includes CBMP work since 1995

 Compilation 'complete' in 13 counties



#### 33 beds, Squire Jim to Pittsburgh





Microsoft Power... 🛛 🧟 ArcView GIS 3.2a

🏄 start

#### 8 beds: Lower Kittanning to Waynesburg

| 🔍 ArcView GIS 3.2a                                                                                                                                                                                                                                                  |                                         |
|---------------------------------------------------------------------------------------------------