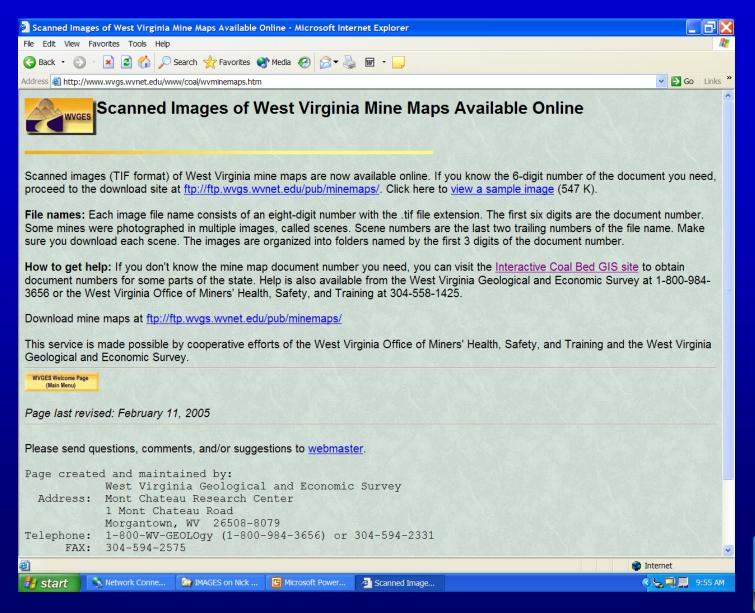

## **Additional Goals**

- Complete scanning of OSM microfilm archive
  - Accomplished summer 2004
- Provide on-line, searchable database
  - In-the-works
  - www.wvminesafety.org/minemaps.htm
- Provide images of abandoned mine maps on-line
  - Now available

#### www.wvgs.wvnet.edu/www/coal/wvminemaps.htm

#### ftp://ftp.wvgs.wvnet.edu/pub/minemaps/