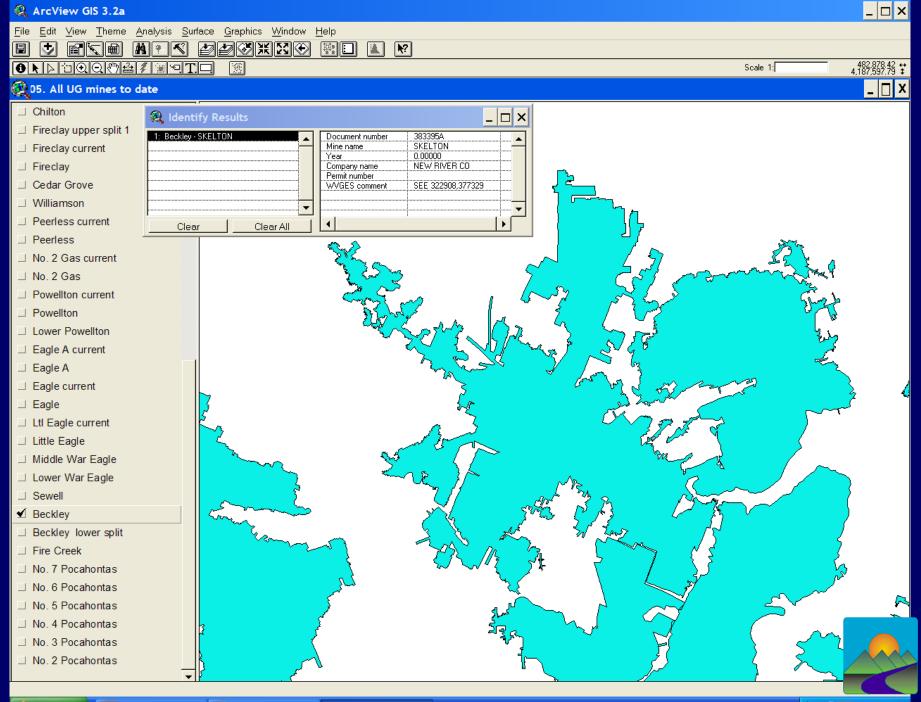

## **Status of GES Work**

Three F/T staff since March 2004

 McDowell, Wyoming, Logan, Mingo

 Worked on 40 beds in 26 counties

 Includes CBMP work since 1995

 Compilation 'complete' in 13 counties