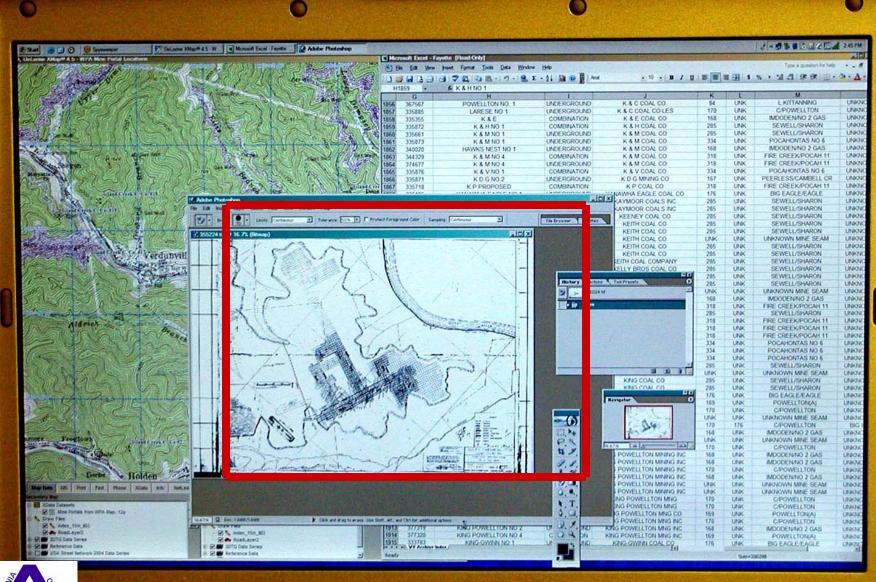

## **Status of MHST Work**

- Established offices:
  - Oak Hill: 3 F/T and 5 P/T employees and two supervisors
  - Fairmont: 2 F/T employees, 1 P/T and 1 supervisor
- Reconciled microfilm collection with database, database downloadable
  - www.wvminesafety.org/minemaps.htm
- Examined 20 collections, 10 more committed
- Reviewed 24,000 maps

Added 2,600 new mines to archive