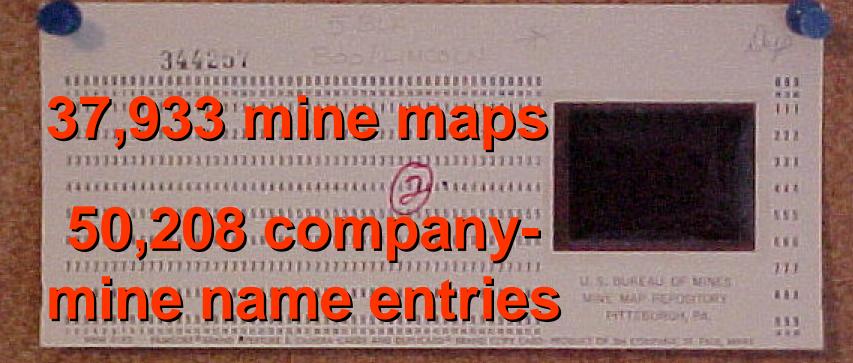

# The Underground Mine Map Project: An Update



West Virginia Office of Miners' Health, Safety, and Training



West Virginia Geological and Economic Survey





## Monte Hieb J.D. Higginbotham



### **Nick Fedorko**

## **Project History**

- Quecreek mine inundation & rescue
- The question:
  - Who in each State knows about mine maps?
- In WV:
  - MHST: receives and archives maps
  - GES: maps mined areas by bed







## **OSM Mine Map Repository**



## 100,000 abandoned mines





## WSHA funding

MHST awarded \$1.2 million in October, 2003

Project History

- Funds split evenly between MHST and GES
- **MAS PESKS** 
  - Locate, collect, process, and permanently archive mine maps not in the collection
  - GEStask
    - Map the underground mines by bed in a GIS format



# Summer Map Interns- 2004









Déll





Déll

WW.state.ws.av/arbit

0



TRAINING MINERS

-10







## **Status of MHST Work**

- Established offices:
  - Oak Hill: 3 F/T and 5 P/T employees and two supervisors
  - Fairmont: 2 F/T employees, 1 P/T and 1 supervisor
- Reconciled microfilm collection with database, database downloadable
  - www.wvminesafety.org/minemaps.htm
- Examined 20 collections, 10 more committed
- Reviewed 24,000 maps

Added 2,600 new mines